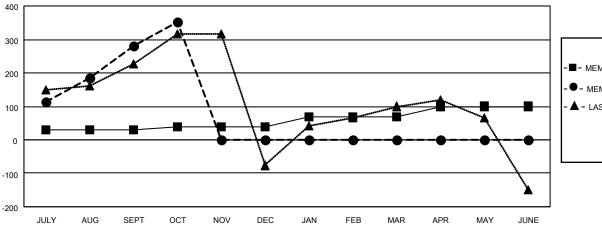

## GOALS AND ACTUAL MEMBERS CUMULATIVE

■ - MEMBER GROWTH NET GOAL

MEMBER GROWTH ACTUAL

- LAST YEAR MEMBERSHIP ACTUAL

| DROPPED CLUBS: 1 |     | 120 CLUBS OF 309 ADDED 1 OR MORE<br>NEW MEMBERS |  |  |  |
|------------------|-----|-------------------------------------------------|--|--|--|
| DROPPED MEMBERS  |     |                                                 |  |  |  |
| DECEASED         | 13  | CLICK HERE FOR CUMULATIVE                       |  |  |  |
| CLUB CANCELLED   | 0   | MEMBERSHIP DATA                                 |  |  |  |
| OTHER            | 161 |                                                 |  |  |  |
| TOTAL            | 174 |                                                 |  |  |  |