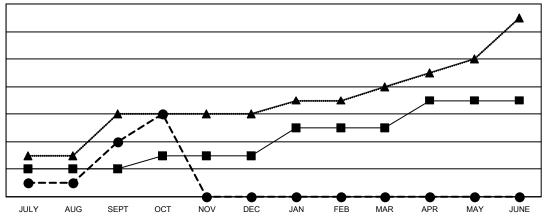

## GOALS AND ACTUAL NEW CLUBS CUMULATIVE

- CURRENT YEAR GOALS FOR NEW CLUBS

CURRENT YEAR ACTUAL NEW CLUBS

▲ - LAST YEAR ACTUAL NEW CLUBS